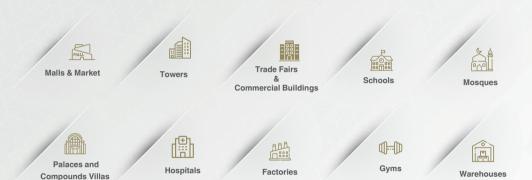

| Different Equipments               | Varity          | Rocking – Water Lifting Machine – Hand tools |

## **Existing Projects**

| M | The Project       | The Owner                  | the Value        |
|---|-------------------|----------------------------|------------------|
| 1 | Zayidiyah         | Al-Ahsa Code               | 34 Million SAR   |
| 2 | Salehiya          | Al-Bir Charity Society     | 8.7 Million SAR  |
| 3 | Tafaul            | Cancer Control Association | 7 Million SAR    |
| 4 | Levar Factory     | Barzeh Company             | 3 Million SAR    |
| 5 | Al Humaidi Tower  | Al Humaidi Company         | 11.2 Million SAR |
| 6 | Al Khonaini Tower | Al Khonaini Company        | 16 Million SAR   |

# The quality of the projects carried out by the company













1

#### **Central Complex of Gold Markets**

| Central Complex of Gold Markets |
|---------------------------------|
| Group of Owners of Gold Markets |
| Al-Qazzaz Neighborhood          |
| Integrated turnkey              |
| Al-Awami Office                 |
| 34,5 Million SAR                |
|                                 |



#### Al-Jabr Commercial Complex



| Project Name:         | Al-Jabr Commercial Complex                    |
|-----------------------|-----------------------------------------------|
| Project Owner:        | Al-Jabr Company                               |
| Place:                | Al Mubarraz - Al Ahsa Governorate             |
| Contractor Character: | Structure with Material With Coarse Finishing |
| Consultant's Office:  | Al-Jabr company