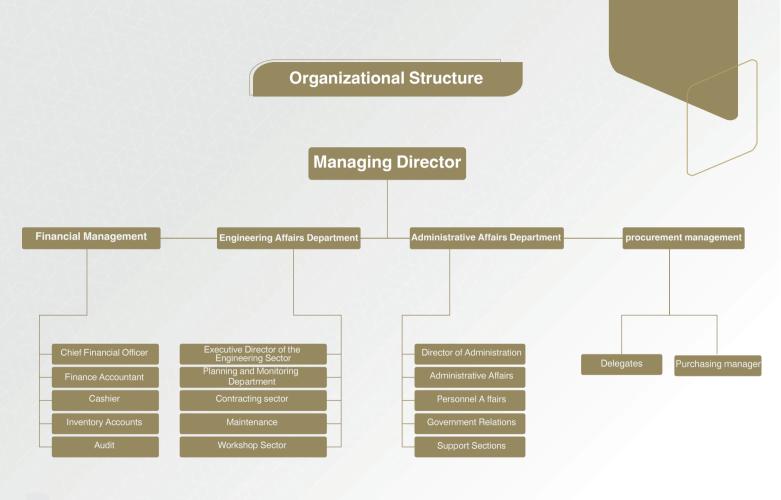

|
| Date of Establishment | 19/5/1977                                                                                        |
| Company Activity      | General contracting - attached workshops - other sectors                                         |
| Other Sectors         | Concrete Decorations (Rex Concrete Decoration Factory) Al Jalal Workshop for Wooden Decorations. |
| Company Branches      | Dammam - Al Ahsa - Jubail                                                                        |
| Company Rating        | Fourth degree (buildings)                                                                        |
| Phone                 | +966554818887 - +966138439333                                                                    |



# Company assets and equipment

| M | Specialization            | Number         | Notes              |
|---|---------------------------|----------------|--------------------|
| 1 | Metal Beams               | <b>5000</b> m² | Telescopic         |
| 2 | scaffolding Bearing Beams | <b>2000</b> m² | For High Altitudes |
| 3 | Quick Form                | 4500m²         | Cuplock Stage      |
| 4 | Standard Prop Jacks       | 4500m²         | Multi Height Jack  |
| 5 | Scaffolding Facades       | 2500m²         | Two Types          |

## **Assets and Equipment**

| M | Quality                                            | Types                              | Quantity        | Description                                  |
|---|----------------------------------------------------|-------------